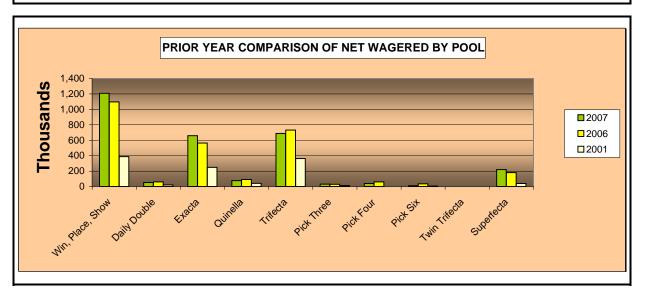

#### OKLAHOMA HORSE RACING COMMISSION STATISTICAL REPORT OF OPERATIONS WILL ROGERS DOWNS - MIXED BREED RACE MEETING PRIOR YEAR COMPARISON - NET WAGERED BY POOL FEBRUARY 24, 2007 THROUGH MAY 28, 2007

|                     | 2007        | 2006        | 2001        | 2006 to 2007<br>Increase<br>(Decrease) | %<br>Change | 2001 to 2006<br>increase<br>(Decrease) | %<br>Change |
|---------------------|-------------|-------------|-------------|----------------------------------------|-------------|----------------------------------------|-------------|
| Win, Place, Show    | \$1,208,240 | \$1,098,189 | \$387,875   | \$110,051                              | 10%         | \$710,314                              | 183%        |
| Daily Double        | 50,893      | 60,877      | 19,941      | (9,984)                                | -16%        | 40,936                                 | 205%        |
| Exacta              | 659,751     | 564,699     | 248,129     | 95,052                                 | 17%         | 316,570                                | 128%        |
| Quinella            | 76,179      | 91,534      | 42,070      | (15,355)                               | -17%        | 49,464                                 | 118%        |
| Trifecta            | 688,820     | 731,490     | 363,763     | (42,669)                               | -6%         | 367,727                                | 101%        |
| Pick Three          | 30,714      | 29,835      | 13,448      | 879                                    | 3%          | 16,387                                 | 122%        |
| Pick Four           | 40,219      | 60,363      | 833         | (20,144)                               | -33%        | 59,530                                 | 7146%       |
| Pick Five           | 0           | 0           | 0           | 0                                      | 0%          | 0                                      | 0%          |
| Pick Six            | 10,186      | 35,097      | 5,478       | (24,911)                               | -71%        | 29,619                                 | 541%        |
| Other Multiple Pick | 0           | 0           | 0           | 0                                      | 0%          | 0                                      | 0%          |
| Twin Trifecta       | 148         | 463         | 548         | (315)                                  | -68%        | (86)                                   | -16%        |
| Superfecta          | 219,486     | 179,485     | 39,875      | 40,002                                 | 22%         | \$139,610                              | 350%        |
| NET WAGERED         | \$2,984,637 | \$2,852,031 | \$1,121,960 | \$132,606                              | 5%          | \$1,730,071                            | 154%        |