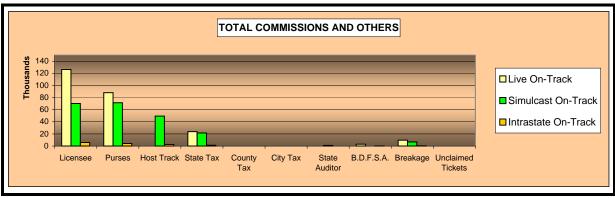

#### OKLAHOMA HORSE RACING COMMISSION STATISTICAL REPORT OF OPERATIONS WILL ROGERS DOWNS - MIXED BREED RACE MEETING DISTRIBUTION SUMMARY OF NET WAGERED-LIVE DAYS FEBRUARY 24, 2007 THROUGH MAY 28, 2007

|                              |                |        | Live Day       | 'S     |             |        |                |
|------------------------------|----------------|--------|----------------|--------|-------------|--------|----------------|
|                              | Live           |        | Simul          | cast   | Intras      | tate   | Grand          |
|                              | On-Track       | OTW    | On-Track       | OTW    | On-Track    | OTW    | Total          |
|                              |                |        |                |        |             |        |                |
| NET WAGERED                  | \$1,185,163.00 | \$0.00 | \$1,073,845.30 | \$0.00 | \$68,355.60 | \$0.00 | \$2,327,363.90 |
| COMMISSIONS:                 |                |        |                |        |             |        |                |
| Licensee                     | 126,363.48     | 0.00   | 70,279.22      | 0.00   | 5,806.80    | 0.00   | 202,449.50     |
| Purses                       | 88,091.86      | 0.00   | 71,489.83      | 0.00   | 4,278.34    | 0.00   | 163,860.03     |
| Host Track                   | 0.00           | 0.00   | 49,338.19      | 0.00   | 2,700.84    | 0.00   | 52,039.03      |
| State Tax                    | 23,703.27      | 0.00   | 21,476.91      | 0.00   | 1,367.11    | 0.00   | 46,547.29      |
| County Tax                   | 0.00           | 0.00   | 0.00           | 0.00   | 0.00        | 0.00   | 0.00           |
| City Tax                     | 0.00           | 0.00   | 0.00           | 0.00   | 0.00        | 0.00   | 0.00           |
| State Auditor                | 0.00           | 0.00   | 1,073.85       | 0.00   | 0.00        | 0.00   | 1,073.85       |
| Breeding Development Fund    |                |        |                |        |             |        |                |
| Special Account (B.D.F.S.A.) | 3,044.96       | 0.00   | 0.00           | 0.00   | 178.56      | 0.00   | 3,223.52       |
| OTHERS:                      |                |        |                |        |             |        |                |
| Breakage                     | 9,646.04       | 0.00   | 6,755.89       | 0.00   | 440.89      | 0.00   | 16,842.82      |
| Unclaimed Tickets            | 0.00           | 0.00   | 0.00           | 0.00   | 0.00        | 0.00   | 0.00           |
| TOTAL COMMISSIONS            |                |        |                |        |             |        |                |
| AND OTHERS:                  | \$250,849.61   | \$0.00 | \$220,413.89   | \$0.00 | \$14,772.54 | \$0.00 | \$486,036.04   |
| NET PAID TO THE PUBLIC       | \$934,313.39   | \$0.00 | \$853,431.41   | \$0.00 | \$53,583.06 | \$0.00 | \$1,841,327.86 |