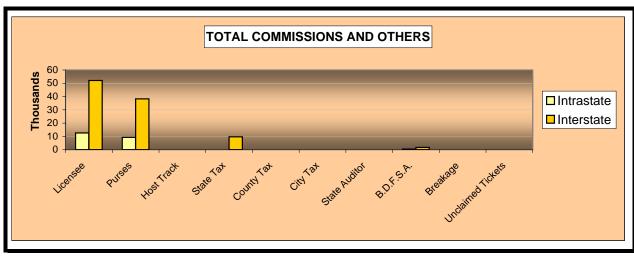

#### OKLAHOMA HORSE RACING COMMISSION STATISTICAL REPORT OF OPERATIONS WILL ROGERS DOWNS - MIXED BREED RACE MEETING DISTRIBUTION SUMMARY OF NET WAGERED FEBRUARY 24, 2007 THROUGH MAY 28, 2007

|                                | Live<br>Days   | Simulcast<br>Days | Total          | Guest<br>Facilities<br>(See Note 1) | Grand<br>Total |
|--------------------------------|----------------|-------------------|----------------|-------------------------------------|----------------|
| NET WAGERED                    | \$2,327,363.90 | \$657,272.70      | \$2,984,636.60 | \$3,915,678.15                      | \$6,900,314.75 |
| COMMISSIONS:                   |                |                   |                |                                     |                |
| Licensee                       | 202,449.50     | 46,769.91         | 249,219.41     | 64,744.25                           | 313,963.66     |
| Purses                         | 163,860.03     | 46,704.30         | 210,564.33     | 47,541.07                           | 258,105.40     |
| Host Track                     | 52,039.03      | 27,174.02         | 79,213.05      | 0.00                                | 79,213.05      |
| State Tax                      | 46,547.29      | 13,158.42         | 59,705.71      | 9,669.95                            | 69,375.66      |
| County Tax (See Note 4)        | 0.00           | 0.00              | 0.00           | 0.00                                | 0.00           |
| City Tax (See Note 4)          | 0.00           | 0.00              | 0.00           | 0.00                                | 0.00           |
| State Auditor                  | 1,073.85       | 610.08            | 1,683.93       | 0.00                                | 1,683.93       |
| Breeding Development Fund      |                |                   |                |                                     |                |
| Special Account (B.D.F.S.A.)   | 3,223.52       | 118.26            | 3,341.78       | 2,059.24                            | 5,401.02       |
| OTHERS:                        |                |                   |                |                                     |                |
| Breakage                       | 16,842.82      | 3,878.68          | 20,721.50      | 0.00                                | 20,721.50      |
| Unclaimed Tickets (See Note 3) | 0.00           | 0.00              | 0.00           | 0.00                                | 0.00           |
| TOTAL COMMISSIONS              |                |                   |                |                                     |                |
| AND OTHERS:                    | \$486,036.04   | \$138,413.67      | \$624,449.71   | \$124,014.51                        | \$748,464.22   |
| NET PAID TO THE PUBLIC         | \$1,841,327.86 | \$518,859.03      | \$2,360,186.89 |                                     |                |