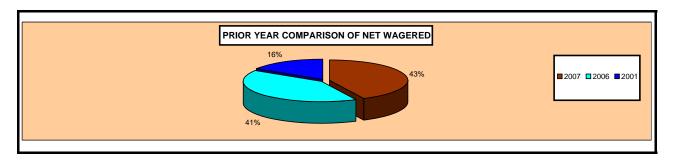

|                                          | 2007           | 2006           | 2001           | 2006 to 2007<br>Increase<br>(Decrease) | %<br>Change | 2001 to 2006<br>increase<br>(Decrease) | %<br>Change |
|------------------------------------------|----------------|----------------|----------------|----------------------------------------|-------------|----------------------------------------|-------------|
| NET WAGERED                              | \$2,984,636.60 | \$2,852,030.85 | \$1,121,960.00 | \$132,605.75                           | 5%          | \$1,730,070.85                         | 154%        |
| COMMISSIONS:                             |                |                |                |                                        |             |                                        |             |
| Licensee                                 | 313,963.66     | 268,761.68     | 94,327.99      | 45201.98                               | 17%         | 174,433.69                             | 185%        |
| Purses                                   | 258,105.40     | 221,961.83     | 79,848.28      | 36143.57                               | 16%         | 142,113.55                             | 178%        |
| Host Track                               | 79,213.05      | 68,467.94      | 28,677.60      | 10745.11                               | 16%         | 39,790.34                              | 139%        |
| State Tax                                | 69,375.66      | 59,533.28      | 22,499.91      | 9842.38                                | 17%         | 37,033.37                              | 165%        |
| County Tax (See Note 4)                  | 0.00           | 0.00           | 206.22         | 0.00                                   | 0%          | (206.22)                               | -100%       |
| City Tax (See Note 4)                    | 0.00           | 0.00           | 206.22         | 0.00                                   | 0%          | (206.22)                               | -100%       |
| State Auditor                            | 1,683.93       | 1,532.16       | 613.37         | 151.77                                 | 10%         | 918.79                                 | 150%        |
| Breeding Development Fund                |                |                |                |                                        |             |                                        |             |
| Special Account                          | 5,401.02       | 4,207.04       | 3,681.41       | 1193.98                                | 28%         | 525.63                                 | 14%         |
| OTHERS:                                  |                |                |                |                                        |             |                                        |             |
| Breakage                                 | 20,721.50      | 18,843.01      | 6,797.04       | 1878.49                                | 10%         | 12,045.97                              | 177%        |
| Unclaimed Tickets                        | 0.00           | 0.00           | 0.00           | 0.00                                   | 0%          | 0.00                                   | 0%          |
| TOTAL COMMISSIONS AND                    |                |                |                |                                        |             |                                        |             |
| OTHERS                                   | \$748,464.22   | \$643,306.94   | \$236,858.04   | \$105,157.28                           | 16.35%      | \$406,448.90                           | 172%        |
| TOTAL COMMISSIONS<br>RECEIVED FROM GUEST |                |                |                |                                        |             |                                        |             |
| FACILITIES                               | \$124,014.51   | \$47,615.52    | \$8,253.13     | \$76,398.99                            | 160.45%     | \$39,362.39                            | 477%        |
| NET PAID TO THE PUBLIC                   | \$2,360,186.89 | \$2,256,339.43 | \$893,355.09   | \$103,847.46                           | 4.60%       | \$1,362,984.34                         | 153%        |