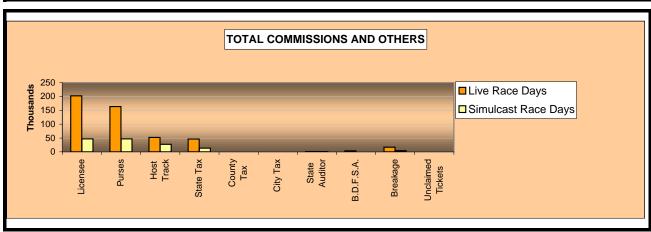

#### OKLAHOMA HORSE RACING COMMISSION STATISTICAL REPORT OF OPERATIONS WILL ROGERS DOWNS - MIXED BREED RACE MEETING DISTRIBUTION SUMMARY OF NET WAGERED FEBRUARY 24, 2007 THROUGH MAY 28, 2007

|                                | Live<br>Days   | Simulcast<br>Days | Total          | Guest<br>Facilities<br>(See Note 1) | Grand<br>Total |
|--------------------------------|----------------|-------------------|----------------|-------------------------------------|----------------|
| NET WAGERED                    | \$2,327,363.90 | \$657,272.70      | \$2,984,636.60 | \$3,915,678.15                      | \$6,900,314.75 |
| COMMISSIONS:                   |                |                   |                |                                     |                |
| Licensee                       | 202,449.50     | 46,769.91         | 249,219.41     | 64,744.25                           | 313,963.66     |
| Purses                         | 163,860.03     | 46,704.30         | 210,564.33     | 47,541.07                           | 258,105.40     |
| Host Track                     | 52,039.03      | 27,174.02         | 79,213.05      | 0.00                                | 79,213.05      |
| State Tax                      | 46,547.29      | 13,158.42         | 59,705.71      | 9,669.95                            | 69,375.66      |
| County Tax (See Note 4)        | 0.00           | 0.00              | 0.00           | 0.00                                | 0.00           |
| City Tax (See Note 4)          | 0.00           | 0.00              | 0.00           | 0.00                                | 0.00           |
| State Auditor                  | 1,073.85       | 610.08            | 1,683.93       | 0.00                                | 1,683.93       |
| Breeding Development Fund      |                |                   |                |                                     |                |
| Special Account (B.D.F.S.A.)   | 3,223.52       | 118.26            | 3,341.78       | 2,059.24                            | 5,401.02       |
| OTHERS:                        |                |                   |                |                                     |                |
| Breakage                       | 16,842.82      | 3,878.68          | 20,721.50      | 0.00                                | 20,721.50      |
| Unclaimed Tickets (See Note 3) | 0.00           | 0.00              | 0.00           | 0.00                                | 0.00           |
| TOTAL COMMISSIONS              |                |                   |                |                                     |                |
| AND OTHERS:                    | \$486,036.04   | \$138,413.67      | \$624,449.71   | \$124,014.51                        | \$748,464.22   |
| NET PAID TO THE PUBLIC         | \$1,841,327.86 | \$518,859.03      | \$2,360,186.89 |                                     |                |