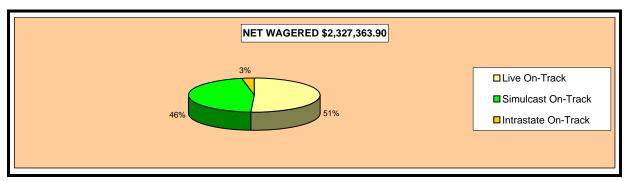

#### OKLAHOMA HORSE RACING COMMISSION STATISTICAL REPORT OF OPERATIONS WILL ROGERS DOWNS - MIXED BREED RACE MEETING DISTRIBUTION SUMMARY OF NET WAGERED-LIVE DAYS FEBRUARY 24, 2007 THROUGH MAY 28, 2007

|                              |                |        | Live Day       | 'S     |             |        |                |
|------------------------------|----------------|--------|----------------|--------|-------------|--------|----------------|
|                              | Live           |        | Simul          | cast   | Intras      | tate   | Grand          |
|                              | On-Track       | OTW    | On-Track       | OTW    | On-Track    | OTW    | Total          |
|                              |                |        |                |        |             |        |                |
| NET WAGERED                  | \$1,185,163.00 | \$0.00 | \$1,073,845.30 | \$0.00 | \$68,355.60 | \$0.00 | \$2,327,363.90 |
| COMMISSIONS:                 |                |        |                |        |             |        |                |
| Licensee                     | 126,363.48     | 0.00   | 70,279.22      | 0.00   | 5,806.80    | 0.00   | 202,449.50     |
| Purses                       | 88,091.86      | 0.00   | 71,489.83      | 0.00   | 4,278.34    | 0.00   | 163,860.03     |
| Host Track                   | 0.00           | 0.00   | 49,338.19      | 0.00   | 2,700.84    | 0.00   | 52,039.03      |
| State Tax                    | 23,703.27      | 0.00   | 21,476.91      | 0.00   | 1,367.11    | 0.00   | 46,547.29      |
| County Tax                   | 0.00           | 0.00   | 0.00           | 0.00   | 0.00        | 0.00   | 0.00           |
| City Tax                     | 0.00           | 0.00   | 0.00           | 0.00   | 0.00        | 0.00   | 0.00           |
| State Auditor                | 0.00           | 0.00   | 1,073.85       | 0.00   | 0.00        | 0.00   | 1,073.85       |
| Breeding Development Fund    |                |        |                |        |             |        |                |
| Special Account (B.D.F.S.A.) | 3,044.96       | 0.00   | 0.00           | 0.00   | 178.56      | 0.00   | 3,223.52       |
| OTHERS:                      |                |        |                |        |             |        |                |
| Breakage                     | 9,646.04       | 0.00   | 6,755.89       | 0.00   | 440.89      | 0.00   | 16,842.82      |
| Unclaimed Tickets            | 0.00           | 0.00   | 0.00           | 0.00   | 0.00        | 0.00   | 0.00           |
| TOTAL COMMISSIONS            |                |        |                |        |             |        |                |
| AND OTHERS:                  | \$250,849.61   | \$0.00 | \$220,413.89   | \$0.00 | \$14,772.54 | \$0.00 | \$486,036.04   |
| NET PAID TO THE PUBLIC       | \$934,313.39   | \$0.00 | \$853,431.41   | \$0.00 | \$53,583.06 | \$0.00 | \$1,841,327.86 |