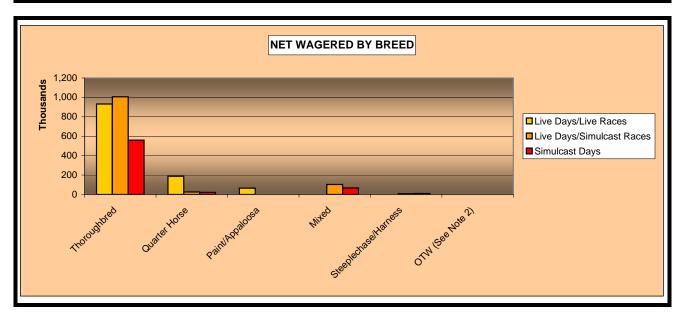

#### OKLAHOMA HORSE RACING COMMISSION STATISTICAL REPORT OF OPERATIONS WILL ROGERS DOWNS - MIXED BREED RACE MEETING NET WAGERED BY BREED FEBRUARY 24, 2007 THROUGH MAY 28, 2007

|                      | Live Days Live Simulcast Races Races |             | Simulcast<br>Days | Total<br>Live<br>Races | Total<br>Simulcast<br>Races | Grand<br>Total |
|----------------------|--------------------------------------|-------------|-------------------|------------------------|-----------------------------|----------------|
|                      |                                      |             | <u>'</u>          | ·                      | •                           |                |
| Thoroughbred         | \$931,963                            | \$1,006,487 | \$559,803         | \$931,963              | \$1,566,289                 | \$2,498,252    |
| Quarter Horse        | 188,192                              | 25,851      | 21,486            | 188,192                | 47,337                      | 235,529        |
| Paint/Appaloosa      | 65,008                               | 0           | 0                 | 65,008                 | 0                           | 65,008         |
| Mixed                | 0                                    | 102,754     | 66,428            | 0                      | 169,181                     | 169,181        |
| Steeplechase/Harness | 0                                    | 7,109       | 9,557             | 0                      | 16,666                      | 16,666         |
| OTW (See Note 2)     | 0                                    | 0           | 0                 | 0                      | 0                           | 0              |
|                      |                                      |             | _                 |                        | _                           |                |
| NET WAGERED          | \$1,185,163                          | \$1,142,201 | \$657,273         | \$1,185,163            | \$1,799,474                 | \$2,984,637    |