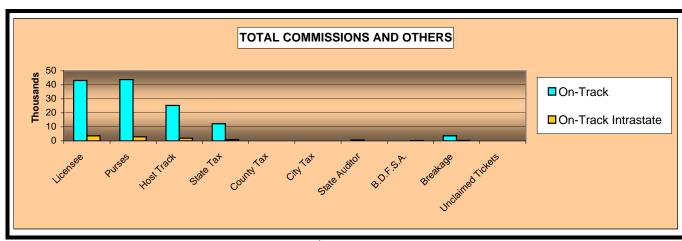

# WILL ROGERS DOWNS - MIXED BREED RACE MEETING DISTRIBUTION SUMMARY OF NET WAGERED-SIMULCAST DAYS FEBRUARY 24, 2007 THROUGH MAY 28, 2007

|                              |              | Simulcas | t Days      |        |              |
|------------------------------|--------------|----------|-------------|--------|--------------|
|                              | Simulcas     |          | Intrasta    | ate    | Grand        |
|                              | On-Track     | OTW      | On-Track    | OTW    | Total        |
|                              |              |          |             |        |              |
| NET WAGERED                  | \$610,082.90 | \$0.00   | \$47,189.80 | \$0.00 | \$657,272.70 |
| COMMISSIONS:                 |              |          |             |        |              |
| Licensee                     | 43,153.78    | 0.00     | 3,616.13    | 0.00   | 46,769.91    |
| Purses                       | 43,765.09    | 0.00     | 2,939.21    | 0.00   | 46,704.30    |
| Host Track                   | 25,314.59    | 0.00     | 1,859.43    | 0.00   | 27,174.02    |
| State Tax                    | 12,226.48    | 0.00     | 931.94      | 0.00   | 13,158.42    |
| County Tax                   | 0.00         | 0.00     | 0.00        | 0.00   | 0.00         |
| City Tax                     | 0.00         | 0.00     | 0.00        | 0.00   | 0.00         |
| State Auditor                | 610.08       | 0.00     | 0.00        | 0.00   | 610.08       |
| Breeding Development Fund    |              |          |             |        |              |
| Special Account (B.D.F.S.A.) | 0.00         | 0.00     | 118.26      | 0.00   | 118.26       |
| OTHERS:                      |              |          |             |        |              |
| Breakage                     | 3,576.97     | 0.00     | 301.71      | 0.00   | 3,878.68     |
| Unclaimed Tickets            | 0.00         | 0.00     | 0.00        | 0.00   | 0.00         |
| TOTAL COMMISSIONS            |              |          |             |        |              |
| AND OTHERS:                  | \$128,646.99 | \$0.00   | \$9,766.68  | \$0.00 | \$138,413.67 |
| NET PAID TO THE PUBLIC       | \$481,435.91 | \$0.00   | \$37,423.12 | \$0.00 | \$518,859.03 |