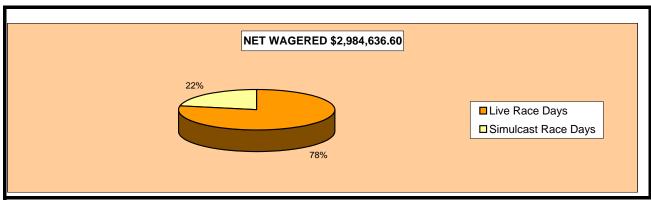

#### OKLAHOMA HORSE RACING COMMISSION STATISTICAL REPORT OF OPERATIONS WILL ROGERS DOWNS - MIXED BREED RACE MEETING DISTRIBUTION SUMMARY OF NET WAGERED FEBRUARY 24, 2007 THROUGH MAY 28, 2007

|                                | Live<br>Days   | Simulcast<br>Days | Total          | Guest<br>Facilities<br>(See Note 1) | Grand<br>Total |
|--------------------------------|----------------|-------------------|----------------|-------------------------------------|----------------|
| NET WAGERED                    | \$2,327,363.90 | \$657,272.70      | \$2,984,636.60 | \$3,915,678.15                      | \$6,900,314.75 |
| COMMISSIONS:                   |                |                   |                |                                     |                |
| Licensee                       | 202,449.50     | 46,769.91         | 249,219.41     | 64,744.25                           | 313,963.66     |
| Purses                         | 163,860.03     | 46,704.30         | 210,564.33     | 47,541.07                           | 258,105.40     |
| Host Track                     | 52,039.03      | 27,174.02         | 79,213.05      | 0.00                                | 79,213.05      |
| State Tax                      | 46,547.29      | 13,158.42         | 59,705.71      | 9,669.95                            | 69,375.66      |
| County Tax (See Note 4)        | 0.00           | 0.00              | 0.00           | 0.00                                | 0.00           |
| City Tax (See Note 4)          | 0.00           | 0.00              | 0.00           | 0.00                                | 0.00           |
| State Auditor                  | 1,073.85       | 610.08            | 1,683.93       | 0.00                                | 1,683.93       |
| Breeding Development Fund      |                |                   |                |                                     |                |
| Special Account (B.D.F.S.A.)   | 3,223.52       | 118.26            | 3,341.78       | 2,059.24                            | 5,401.02       |
| OTHERS:                        |                |                   |                |                                     |                |
| Breakage                       | 16,842.82      | 3,878.68          | 20,721.50      | 0.00                                | 20,721.50      |
| Unclaimed Tickets (See Note 3) | 0.00           | 0.00              | 0.00           | 0.00                                | 0.00           |
| TOTAL COMMISSIONS              |                |                   |                |                                     |                |
| AND OTHERS:                    | \$486,036.04   | \$138,413.67      | \$624,449.71   | \$124,014.51                        | \$748,464.22   |
| NET PAID TO THE PUBLIC         | \$1,841,327.86 | \$518,859.03      | \$2,360,186.89 |                                     |                |