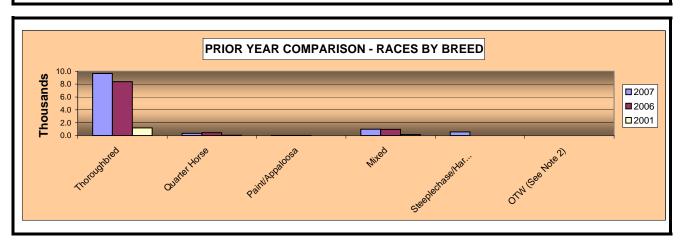

#### OKLAHOMA HORSE RACING COMMISSION STATISTICAL REPORT OF OPERATIONS WILL ROGERS DOWNS - MIXED BREED RACE MEETING PRIOR YEAR COMPARISON - NUMBER OF RACES BY BREED FEBRUARY 24, 2007 THROUGH MAY 28, 2007

|                      | 2007   | 2006  | 2001  | 2006 to 2007<br>Increase<br>(Decrease) | %<br>Change | 2001 to 2006<br>increase<br>(Decrease) | %<br>Change |
|----------------------|--------|-------|-------|----------------------------------------|-------------|----------------------------------------|-------------|
|                      |        |       |       |                                        |             |                                        |             |
| Thoroughbred         | 9,648  | 8,395 | 1,188 | 1,253                                  | 15%         | 7207                                   | (           |
| Quarter Horse        | 348    | 436   | 60    | (88)                                   | -20%        | 376                                    | (           |
| Paint/Appaloosa      | 37     | 22    | 0     | 15                                     | 100%        | 22                                     |             |
| Mixed                | 1,004  | 973   | 175   | 31                                     | 3%          | 798                                    |             |
| Steeplechase/Harness | 563    | 0     | 0     | 563                                    | 100%        | 0                                      | (           |
| OTW (See Note 2)     | 0      | 0     | 0     | 0                                      | 0%          | 0                                      | (           |
| NET WAGERED          | 11,600 | 9,826 | 1,423 | 1,774                                  | 18%         | 8403                                   |             |