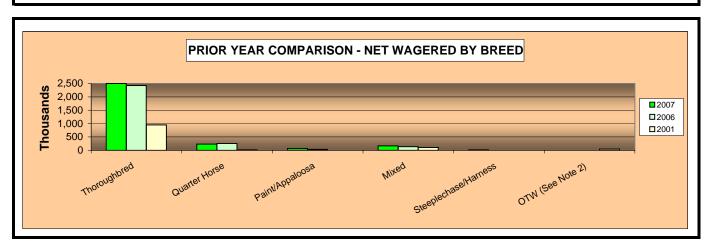

#### OKLAHOMA HORSE RACING COMMISSION STATISTICAL REPORT OF OPERATIONS WILL ROGERS DOWNS - MIXED BREED RACE MEETING PRIOR YEAR COMPARISON - NET WAGERED BY BREED FEBRUARY 24, 2007 THROUGH MAY 28, 2007

|                      | 2007        | 2006        | 2001        | 2006 to 2007<br>Increase<br>(Decrease) | %<br>Change | 2001 to 2006<br>increase<br>(Decrease) | %<br>Change |
|----------------------|-------------|-------------|-------------|----------------------------------------|-------------|----------------------------------------|-------------|
|                      |             |             |             |                                        |             |                                        |             |
| Thoroughbred         | \$2,498,252 | \$2,424,846 | \$949,224   | \$73,406.15                            | 3%          | \$1,475,622.25                         | 155%        |
| Quarter Horse        | 235,529     | 254,297     | 20,076      | (18,767.30)                            | -7%         | 234,220.70                             | 11679       |
| Paint/Appaloosa      | 65,008      | 33,089      | 0           | 31,918.50                              | 100%        | 33,089.00                              | 1009        |
| Mixed                | 169,181     | 139,799     | 106,836     | 29,382.40                              | 21%         | 32,962.80                              | 31          |
| Steeplechase/Harness | 16,666      | 0           | 0           | 16,666.10                              | 100%        | 0.00                                   | 0           |
| OTW (See Note 2)     | 0           | 0           | 45,824      | 0.00                                   | 0%          | (45,824.00)                            | -100        |
| NET WAGERED          | \$2,984,637 | \$2,852,031 | \$1,121,960 | \$132,605.85                           | 5%          | \$1,730,070.75                         | 154         |