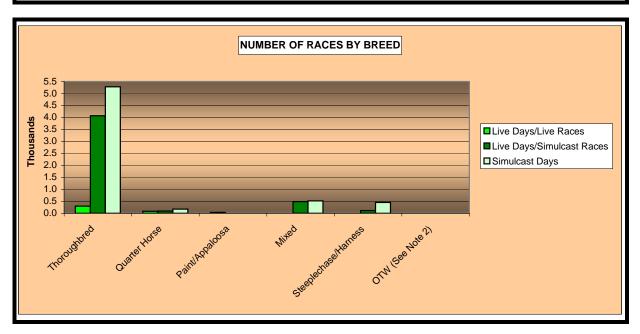

#### OKLAHOMA HORSE RACING COMMISSION STATISTICAL REPORT OF OPERATIONS WILL ROGERS DOWNS - MIXED BREED RACE MEETING NUMBER OF RACES BY BREED FEBRUARY 24, 2007 THROUGH MAY 28, 2007

|                      |               | e Days             |                   | Total         | Total              |                |
|----------------------|---------------|--------------------|-------------------|---------------|--------------------|----------------|
|                      | Live<br>Races | Simulcast<br>Races | Simulcast<br>Days | Live<br>Races | Simulcast<br>Races | Grand<br>Total |
|                      |               |                    |                   |               |                    |                |
| Thoroughbred         | 296           | 4,071              | 5,281             | 296           | 9,352              | 9,648          |
| Quarter Horse        | 82            | 92                 | 174               | 82            | 266                | 348            |
| Paint/Appaloosa      | 37            | 0                  | 0                 | 37            | 0                  | 37             |
| Mixed                | 0             | 488                | 516               | 0             | 1,004              | 1,004          |
| Steeplechase/Harness | 0             | 112                | 451               | 0             | 563                | 563            |
| OTW (See Note 2)     | 0             | 0                  | 0                 | 0             | 0                  | 0              |
| NET WAGERED          | 415           | 4,763              | 6,422             | 415           | 11,185             | 11,600         |