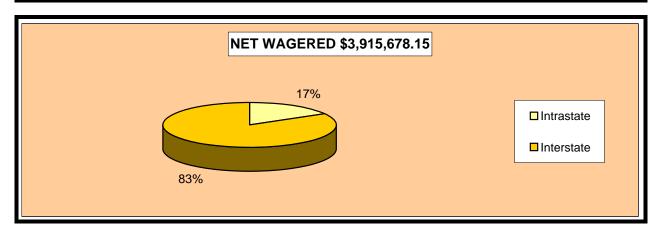

#### WILL ROGERS DOWNS - MIXED BREED RACE MEETING DISTRIBUTION SUMMARY OF NET WAGERED-GUEST FACILITIES FEBRUARY 24, 2007 THROUGH MAY 28, 2007

|                              | Guest Fa<br>(See N |                | Grand          |
|------------------------------|--------------------|----------------|----------------|
|                              | Intrastate         | Interstate     | Total          |
|                              |                    |                |                |
| NET WAGERED                  | \$652,748.70       | \$3,262,929.45 | \$3,915,678.15 |
| COMMISSIONS:                 |                    |                |                |
| Licensee                     | 12,618.55          | 52,125.70      | 64,744.25      |
| Purses                       | 9,280.86           | 38,260.21      | 47,541.07      |
| Host Track                   | 0.00               | 0.00           | 0.00           |
| State Tax                    | 0.00               | 9,669.95       | 9,669.95       |
| County Tax                   | 0.00               | 0.00           | 0.00           |
| City Tax                     | 0.00               | 0.00           | 0.00           |
| State Auditor                | 0.00               | 0.00           | 0.00           |
| Breeding Development Fund    |                    |                |                |
| Special Account (B.D.F.S.A.) | 392.54             | 1,666.70       | 2,059.24       |
| OTHERS:                      |                    |                |                |
| Breakage                     | 0.00               | 0.00           | 0.00           |
| Unclaimed Tickets            | 0.00               | 0.00           | 0.00           |
| TOTAL COMMISSIONS            |                    |                |                |
| AND OTHERS:                  | \$22,291.95        | \$101,722.56   | \$124,014.51   |