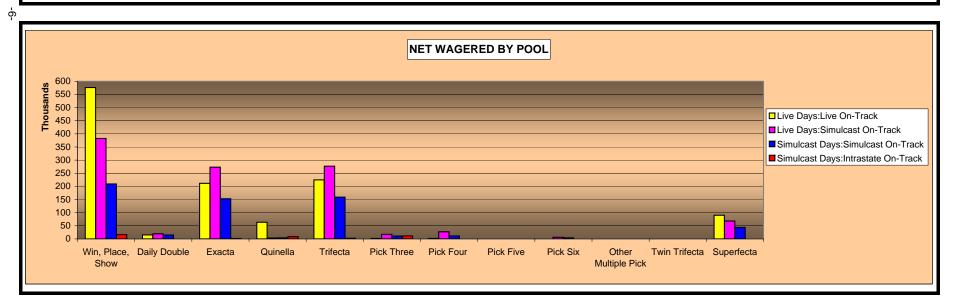

#### OKLAHOMA HORSE RACING COMMISSION STATISTICAL REPORT OF OPERATIONS WILL ROGERS DOWNS - MIXED BREED RACE MEETING NET WAGERED BY POOL FEBRUARY 24, 2007 THROUGH MAY 28, 2007

|                     |             |      | Live I      | Days  |          |      |           | Simulca | st Days  |      |             |     |             |
|---------------------|-------------|------|-------------|-------|----------|------|-----------|---------|----------|------|-------------|-----|-------------|
|                     | Live R      | aces | Simulcast   | Races | Intras   | tate | Simulcas  | t Races | Intras   | tate | Tota        | ıl  | Grand       |
|                     | On-Track    | OTW  | On-Track    | OTW   | On-Track | OTW  | On-Track  | OTW     | On-Track | OTW  | On-Track    | OTW | Total       |
| Win, Place, Show    | \$576,171   | \$0  | \$382,387   | \$0   | \$23,880 | \$0  | \$209,285 | \$0     | \$16,517 | \$0  | \$1,208,240 | \$0 | \$1,208,240 |
| Daily Double        | 15,093      | 0    | 19,379      | 0     | 742      | 0    | 14,915    | 0       | 764      | 0    | 50,893      | 0   | 50,893      |
| Exacta              | 211,800     | 0    | 273,051     | 0     | 13,574   | 0    | 152,894   | 0       | 8,432    | 0    | 659,751     | 0   | 659,751     |
| Quinella            | 63,382      | 0    | 3,253       | 0     | 3,361    | 0    | 3,840     | 0       | 2,343    | 0    | 76,179      | 0   | 76,179      |
| Trifecta            | 224,899     | 0    | 276,724     | 0     | 16,996   | 0    | 159,010   | 0       | 11,192   | 0    | 688,820     | 0   | 688,820     |
| Pick Three          | 1,891       | 0    | 17,473      | 0     | 261      | 0    | 11,028    | 0       | 61       | 0    | 30,714      | 0   | 30,714      |
| Pick Four           | 1,796       | 0    | 27,230      | 0     | 0        | 0    | 11,193    | 0       | 0        | 0    | 40,219      | 0   | 40,219      |
| Pick Five           | 0           | 0    | 0           | 0     | 0        | 0    | 0         | 0       | 0        | 0    | 0           | 0   | 0           |
| Pick Six            | 0           | 0    | 6,095       | 0     | 5        | 0    | 4,074     | 0       | 12       | 0    | 10,186      | 0   | 10,186      |
| Other Multiple Pick | 0           | 0    | 0           | 0     | 0        | 0    | 0         | 0       | 0        | 0    | 0           | 0   | 0           |
| Twin Trifecta       | 0           | 0    | 65          | 0     | 8        | 0    | 75        | 0       | 0        | 0    | 148         | 0   | 148         |
| Superfecta          | 90,131      | 0    | 68,189      | 0     | 9,529    | 0    | 43,769    | 0       | 7,869    | 0    | 219,486     | 0   | 219,486     |
|                     |             |      |             |       |          |      |           |         |          |      |             |     |             |
| NET WAGERED         | \$1,185,163 | \$0  | \$1,073,845 | \$0   | \$68,356 | \$0  | \$610,083 | \$0     | \$47,190 | \$0  | \$2,984,637 | \$0 | \$2,984,637 |